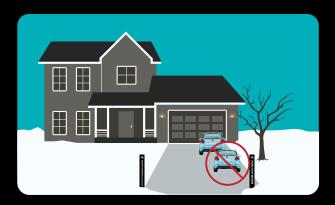

## DO NOT:

Park a car near the end of the driveway. This results in an area that we will not be able to clear.