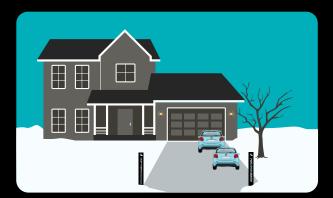

### 2 CARS ALTERNATE PARKING:

Pull up both cars to one side as close to each other as possible.