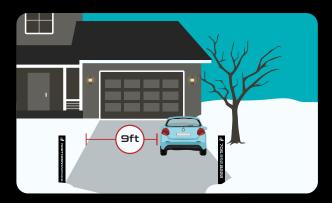

# IF A CAR MUST BE PARKED IN THE DRIVEWAY:

Park all the way to one side leaving at least 9ft of open space next to the car.