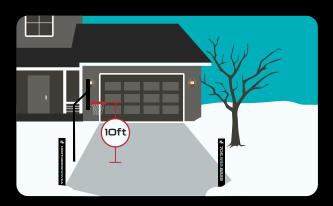

## BASKETBALL HOOPS, LAMP POSTS & OBJECTS:

Basketball hoops must have 10ft clearance. Driveway area must be clear of lamp posts, downspouts & other objects.