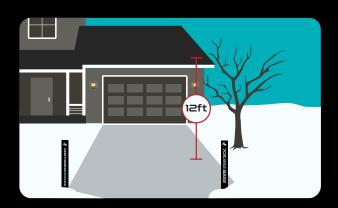

#### TREES, SHRUBS & FLOWER POTS:

Branches overhanging the driveway must be trimmed to 12ft. Shrubs must be covered and potted plants must be moved.