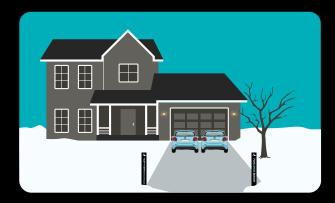

#### PREFERRED PARKING FOR 2 CARS:

Cars should be parked side by side close to the garage/front of the house.